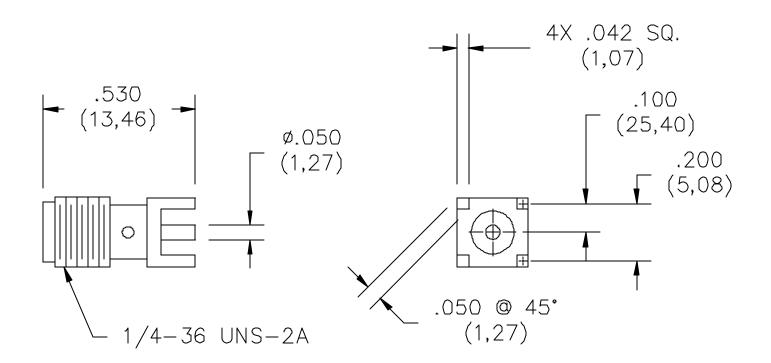

# **Model 4959** SMA, Female, PC Mount

## **ORDERING INFORMATION:** Model 4959

All dimensions are in inches. Tolerances (except noted):  $.xx = \pm .02$ " (,51 mm),  $.xxx = \pm .005$ " (,127 mm). All specifications are to the latest revisions. Specifications are subject to change without notice. Registered trademarks are the property of their respective companies. Made in USA